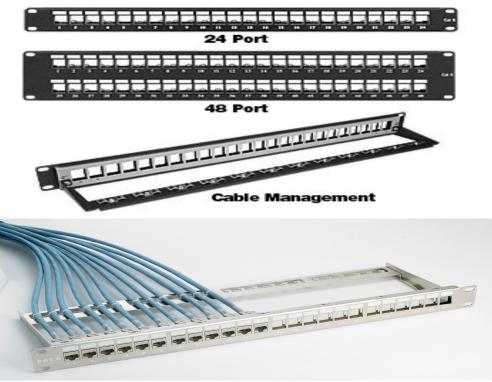

Category 6 fold-down panels provide an alternative hinged solution to the most rugged, feature rich, highestperforming Category 6 panel in the industry. The Cat 6 fold-down panels contain a C6 series 24/48-port patch panel hinged to a 1U NEXTFRAME<sup>TM</sup> cable management panel. This design authorizes the cable management panel to act as a support bench during termination and also allows for easy access to the rear (IDC) of the panel from the front of the rack. These panels can either directly attach to a relay rack/cabinet or can be mounted to a wall with the wall mount bracket version. FEATURES

- Separate IO'S and All IO'S containing shutters for dust proofing
- The cable management panel on the hinged, fold down patch panel Acts as a bench supporting the panel during termination.
- Third-Party Tested and verified.
- Eco-friendly packaging utilizes recyclable materials and eliminates excess packing waste.
- Center balanced to Category 5e and 6 plug specifications.
- Rolled edge construction provides rugged strength to eliminate flex during termination.
- Specialty panels are an idea solution and consolidation point where space is not available.
- Universal wiring panels can be terminated using T568B or T568A wiring formats.
- Cable management bar (CMBR) attaches to the rack behind the panel providing excellent strain relief.